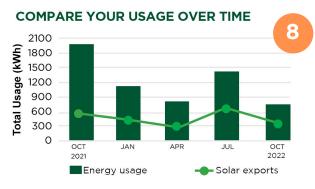

**7c** 

**New credits** 

Here you'll find details on any solar tariff/s and other credits you may have received over the billing period.

8 Con

Compare your usage

See how your current electricity usage and solar exports compare to previous bills. We've simplified this information with one bar for each bill. You can also see your electricity usage and solar exports as an average for the current billing period.