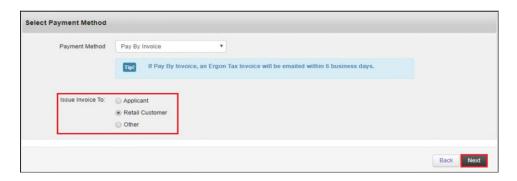

3. In the **Select Payment Method** screen, you will need to indicate who the invoice needs to be issued to and click **Next**.