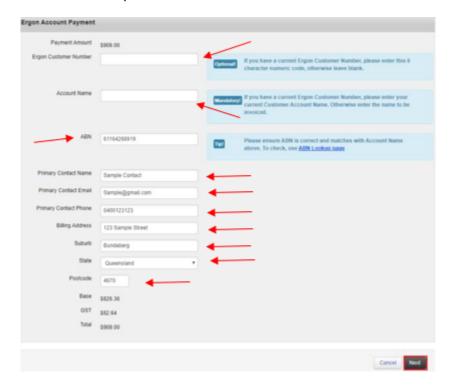

## **Applicant Guide: How to Pay the SSER Fee**

Part of Energy Queensland

4. In the **Ergon Account Payment** screen, you will need to complete each field with the information of the invoice recipient and click **Next**.

## **Important Information:**

The details provided in this screen are used to create account records, please ensure the information provided is correct. To avoid processing delays, please check that the ABN/ACN matches the registered business, and the email address and phone number are correct.

If you are providing an ACN number, please include '00' at the beginning of the number in the ABN field.

The invoice will be issued to the email address provided in this screen. Please ensure the owner of this account is aware of this.