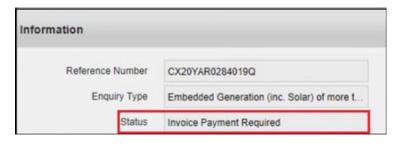

## **Applicant Guide: How to Pay the SSER Fee**

Part of Energy Queensland

6. When the invoice is issued, the Enquiry form status will transition to 'Invoice Payment Required'.

7. To make payment of the SSER fee, the *payee* will need to follow the instructions provided in the invoice.