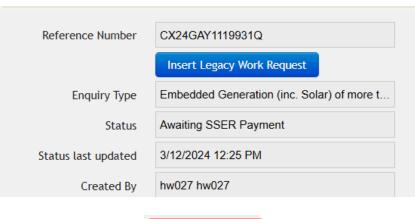

Following the submission of your *Enquiry* form you will need to request an invoice for the *SSER* fee by following these steps:

- 1. Open the Enquiry form in the Portal
- 2. Select the Pay SSER Fee button