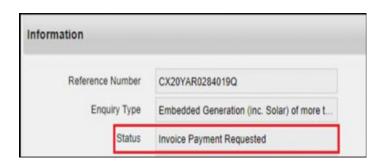

5. On submission of the *Ergon Account Payment* information, the *Enquiry* form will transition to a status of '*Invoice Payment Requested'*. The request will be processed, and the invoice issued within 7 business days.